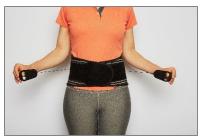

## For Proper Fit Every Time:

• Center back panel on the spine.

Wrap the left side to the front, positioning the front panel.

• Pull dual pulley handles out and away to desired compression and support.

• Place each handle on the fabric for a secure fit

Then wrap right side on top of the left panel to close and attach in front.

• Adjust tension for sitting or standing.

1.