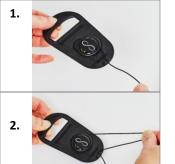

## To Shorten the Length of the Nylon Cord on the Pulley Handle:

2. Pull the cord away from the 360 degree groove.

Detach the cord from the front clip

- Wrap the cord around the 360 degree side groove clockwise
- Reattach the cord to the front clip