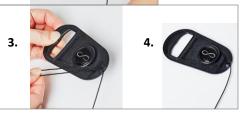

## To Shorten the Length of the Nylon Cord on the Pulley Handle:

2. Pull the cord away from the 360 degree groove.

Detach the cord from the front clip

- Wrap the cord around the 360 degree side groove clockwise
- Reattach the cord to the front clip