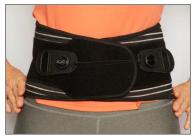

## For Proper Fit Every Time:

• Center back panel on the spine.

Wrap the left side to the front, positioning the front panel.

• Pull dual pulley handles out and away to desired compression and support.

• Place each handle on the fabric for a secure fit

Then wrap right side on top of the left panel to close and attach in front.

• Adjust tension for sitting or standing.

1.