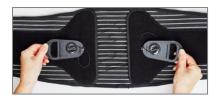

#### For a consistent fit, make sure you follow these easy steps each time you apply the brace.

• Initially align pulley handle to the side of the brace prior to each fitting.

• Extend or pull the brace completely out prior to each application.